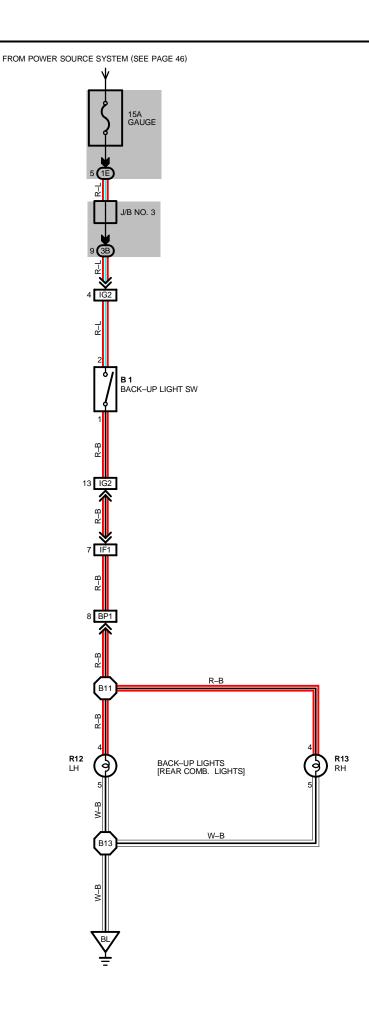

#### — SERVICE HINTS —

### **B1 BACK-UP LIGHT SW**

1–2 : CLOSED WITH SHIFT LEVER IN  ${f R}$  POSITION

## : PARTS LOCATION

| ſ | CODE | SEE PAGE | CODE | SEE PAGE | CODE | SEE PAGE |
|---|------|----------|------|----------|------|----------|
|   | B 1  | 25       | R12  | 27       | R13  | 27       |

# : JUNCTION BLOCK AND WIRE HARNESS CONNECTOR

| CODE                                            | SEE PAGE                                                 | JUNCTION BLOCK AND WIRE HARNESS (CONNECTOR LOCATION) |
|-------------------------------------------------|----------------------------------------------------------|------------------------------------------------------|
| 1E 18 COWL WIRE AND J/B NO. 1 (LEFT KICK PANEL) |                                                          | COWL WIRE AND J/B NO. 1 (LEFT KICK PANEL)            |
| 3B                                              | 3B 22 COWL WIRE AND J/B NO. 3 (BEHIND COMBINATION METER) |                                                      |

### : CONNECTOR JOINING WIRE HARNESS AND WIRE HARNESS

| CODE | SEE PAGE                                                            | JOINING WIRE HARNESS AND WIRE HARNESS (CONNECTOR LOCATION) |  |
|------|---------------------------------------------------------------------|------------------------------------------------------------|--|
| IF1  | 30                                                                  | FLOOR WIRE AND COWL WIRE (LEFT KICK PANEL)                 |  |
| IG2  | IG2 30 ENGINE WIRE AND COWL WIRE (UNDER THE ENGINE ECU)             |                                                            |  |
| BP1  | BP1 34 FLOOR WIRE AND LUGGAGE ROOM WIRE (LEFT QUARTER PANEL CENTER) |                                                            |  |

## : GROUND POINTS

| CODE | SEE PAGE | GROUND POINTS LOCATION |
|------|----------|------------------------|
| BL   | 34       | BACK PANEL CENTER      |

## : SPLICE POINTS

| CODE | SEE PAGE | WIRE HARNESS WITH SPLICE POINTS | CODE | SEE PAGE | WIRE HARNESS WITH SPLICE POINTS |
|------|----------|---------------------------------|------|----------|---------------------------------|
| B11  | 34       | LUGGAGE ROOM WIRE               | B13  | 34       | LUGGAGE ROOM WIRE               |